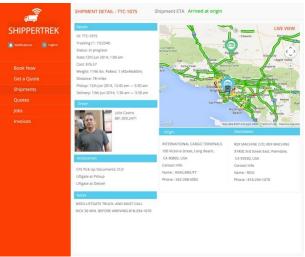

# Shippertrek

A logistics tracking app shows the real time status of the vehicles and offers platform for carriers and shippers to communicate. Integrated with a mobile App.

- 1. Responsive UI/UX.
- 2. Real time Tracking of vehicles via GPS.
- 3. Integration of web portal with Mobile app.
- 4. Real time Push notifications.
- 5. Payment Gateway Integration
- 6. Reports
- 7. Drag and Drop functions to upload documents.

Founder, URL: <a href="http://www.shippertrek.com">http://www.shippertrek.com</a>
Kanav has a great team with a variety of skill set. His team was very innovative and was able to give solution to all the ideas that we conceptualized. I recommend him highly