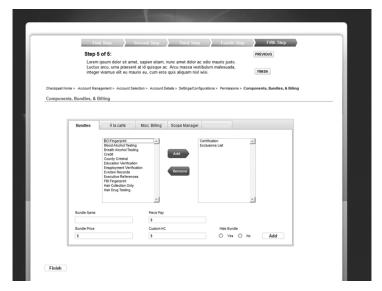

## CheckPast - ESS

An Employee screening system, allows different agencies to make background checks on their employees, it goes through several stages and provides reports in terms of Graphical Chart representation and data as well.

### **Project Challenges:**

- User Friendly UI using RAD controls
- Managing and Migration of old database to the new one. Huge data migration contains millions of records from Taleo.
- Scalable and Robust system as it will be used by back end teams of different organizations, so optimization for concurrency was a challenge and delivered very well.