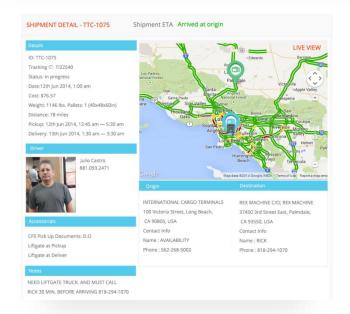

# Shippertrek

A logistics tracking app shows the real time status of the vehicles and offers platform for carriers and shippers to communicate. Integrated with a mobile App.

- 1. Responsive UI/UX.
- 2. Real time Tracking of vehicles via GPS.
- 3. Integration of web portal with Mobile app.
- 4. Real time Push notifications.
- 5. Payment Gateway Integration
- 6. Reports
- 7. Drag and Drop functions to upload documents.

Founder, URL: <a href="http://www.shippertrek.com">http://www.shippertrek.com</a>
Kanav has a great team with a variety of skill set. His team was very innovative and was able to give solution to all the ideas that we conceptualized. I recommend him highly