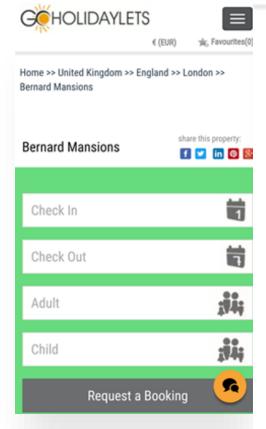

# GoHolidayLets

Goholidaylets is a Holiday Rental Portal offers rental world wide and widely trusted by thousands of guests and hosts.

### **Project Challenges:**

- 1. Responsive UI/UX.
- 2. Robust Search Algorithms.
- 3. Automated Services to sync properties with different channels.
- 4. Calendar Synchronization.
- 5. SEO friendly.
- 6. Highly scalable and robust application to handle concurrent traffic.
- 7. Setting up ad campaigns and web marketing.

URL: http://www.goholidaylets.com

Mike Bolger – CoFounder, GoHolidaylets
Excellent Job done by Zonixsoft Team, they are truly
professionals, these guys wont sleep always
available to communicate. Highly Recommended
Team!!