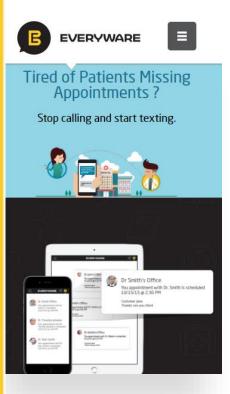

## Everyware

Uses simple tools to manage appointments, reminders, location based notifications, market events, sales, loyalty programs and much More.

### **Project Challenges:**

- 1. Responsive UI/UX
- Location based notifications
- 3. Marketing Tools for the Vendors
- 4. Real Time Push notifications
- 5. API integrations of Google Tools
- 6. Instant Chat Options ( customers can chat from with the vendors from the everyware mobile app to web based chat platform)
- 7. A Robust system for concurrent users where a lot of traffic, optimized at the application at several places.