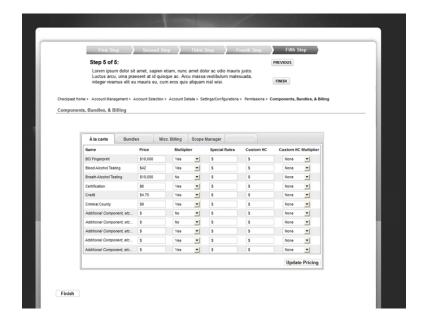

## CheckPast - ESS

An Employee screening system, allows different agencies to make background checks on their employees, it goes through several stages and provides reports in terms of Graphical Chart representation and data as well.

### **Project Challenges:**

- User Friendly UI using RAD controls
- Managing and Migration of old database to the new one. Huge data migration contains millions of records from Taleo.
- Scalable and Robust system as it will be used by back end teams of different organizations, so optimization for concurrency was a challenge and delivered very well.