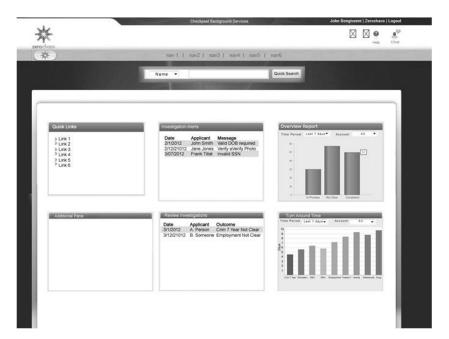

## CheckPast - ESS

An Employee screening system, allows different agencies to make background checks on their employees, it goes through several stages and provides reports in terms of Graphical Chart representation and data as well.

### **Project Challenges:**

- User Friendly UI using RAD controls
- Managing and Migration of old database to the new one. Huge data migration contains millions of records from Taleo.
- Scalable and Robust system as it will be used by back end teams of different organizations, so optimization for concurrency was a challenge and delivered very well.