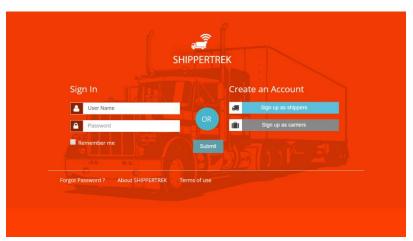

# Shippertrek

A logistics tracking app shows the real time status of the vehicles and offers platform for carriers and shippers to communicate. Integrated with a mobile App.

- 1. Responsive UI/UX.
- 2. Real time Tracking of vehicles via GPS.
- 3. Integration of web portal with Mobile app.
- 4. Real time Push notifications.
- 5. Payment Gateway Integration
- 6. Reports
- 7. Drag and Drop functions to upload documents.

Founder, URL: <a href="http://www.shippertrek.com">http://www.shippertrek.com</a>
Kanav has a great team with a variety of skill set. His team was very innovative and was able to give solution to all the ideas that we conceptualized. I recommend him highly