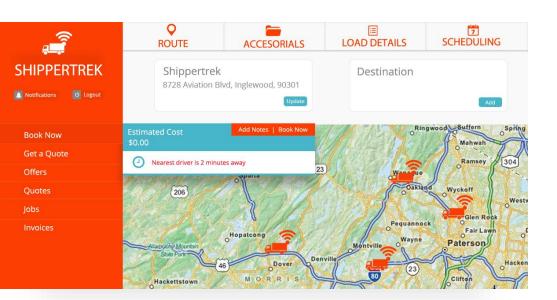

# Shippertrek

A logistics tracking app shows the real time status of the vehicles and offers platform for carriers and shippers to communicate. Integrated with a mobile App.

- 1. Responsive UI/UX.
- 2. Real time Tracking of vehicles via GPS.
- 3. Integration of web portal with Mobile app.
- 4. Real time Push notifications.
- 5. Payment Gateway Integration
- 6. Reports
- 7. Drag and Drop functions to upload documents.

Founder, URL: <a href="http://www.shippertrek.com">http://www.shippertrek.com</a>
Kanav has a great team with a variety of skill set. His team was very innovative and was able to give solution to all the ideas that we conceptualized. I recommend him highly