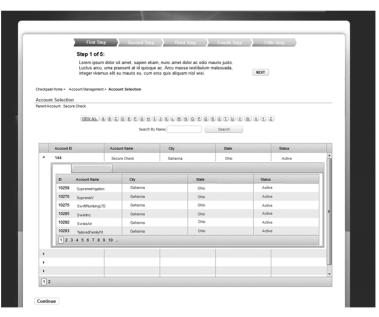

## CheckPast - ESS

An Employee screening system, allows different agencies to make background checks on their employees, it goes through several stages and provides reports in terms of Graphical Chart representation and data as well.

### **Project Challenges:**

- User Friendly UI using RAD controls
- Managing and Migration of old database to the new one. Huge data migration contains millions of records from Taleo.
- Scalable and Robust system as it will be used by back end teams of different organizations, so optimization for concurrency was a challenge and delivered very well.