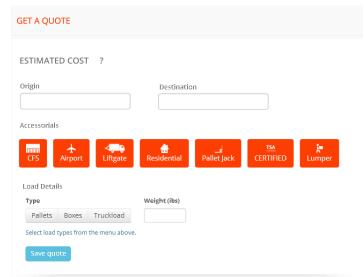

# Shippertrek

A logistics tracking app shows the real time status of the vehicles and offers platform for carriers and shippers to communicate. Integrated with a mobile App.

- 1. Responsive UI/UX.
- 2. Real time Tracking of vehicles via GPS.
- 3. Integration of web portal with Mobile app.
- 4. Real time Push notifications.
- 5. Payment Gateway Integration
- 6. Reports
- 7. Drag and Drop functions to upload documents.

Founder, URL: <a href="http://www.shippertrek.com">http://www.shippertrek.com</a>
Kanav has a great team with a variety of skill set. His team was very innovative and was able to give solution to all the ideas that we conceptualized. I recommend him highly