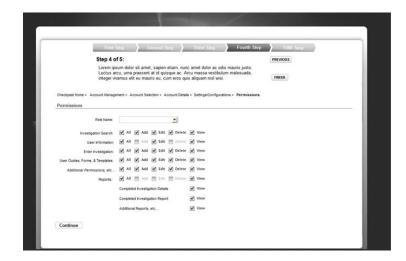

## CheckPast - ESS

An Employee screening system, allows different agencies to make background checks on their employees, it goes through several stages and provides reports in terms of Graphical Chart representation and data as well.

### **Project Challenges:**

- User Friendly UI using RAD controls
- Managing and Migration of old database to the new one. Huge data migration contains millions of records from Taleo.
- Scalable and Robust system as it will be used by back end teams of different organizations, so optimization for concurrency was a challenge and delivered very well.