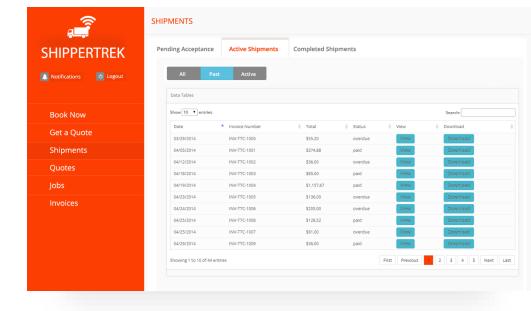

# Shippertrek

A logistics tracking app shows the real time status of the vehicles and offers platform for carriers and shippers to communicate. Integrated with a mobile App.

- 1. Responsive UI/UX.
- 2. Real time Tracking of vehicles via GPS.
- 3. Integration of web portal with Mobile app.
- 4. Real time Push notifications.
- 5. Payment Gateway Integration
- 6. Reports
- 7. Drag and Drop functions to upload documents.

Founder, URL: <a href="http://www.shippertrek.com">http://www.shippertrek.com</a>
Kanav has a great team with a variety of skill set. His team was very innovative and was able to give solution to all the ideas that we conceptualized. I recommend him highly