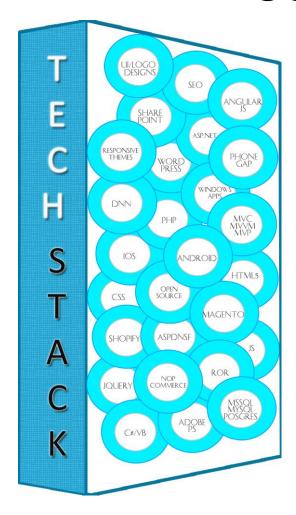

## Services Offered

- 1. Web/Windows/Mobile Application Development
- 2. Application Migration Services
- 3. Application Maintenance
- 4. Application Testing
- 5. Dedicated Teams
- 6. Research & Development Consulting
- 7. Program / Project Management
- 8. IT Business Consulting
- 9. Multimedia Designing
- 10. Image Slicing
- 11. Search Engine Optimization
- 12. Google Campaigns and ads
- 13. Web Marketing / Social Channels Marketing
- 14. Data Entry works