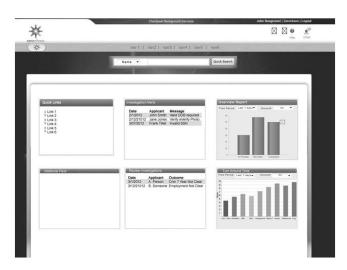

## CheckPast - ESS

An Employee screening system, allows different agencies to make background checks on their employees, it goes through several stages and provides reports in terms of Graphical Chart representation and data as well.

### **Project Challenges:**

- User Friendly UI using RAD controls
- Managing and Migration of old database to the new one. Huge data migration contains millions of records from Taleo.
- Scalable and Robust system as it will be used by back end teams of different organizations, so optimization for concurrency was a challenge and delivered very well.