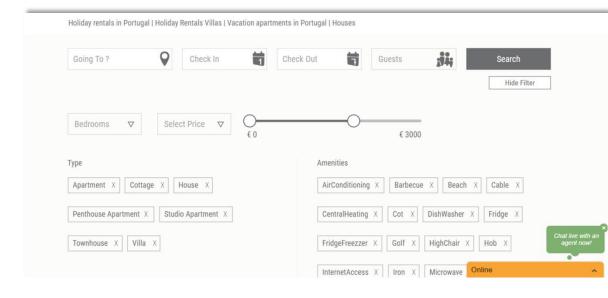

# GoHolidayLets

Goholidaylets is a Holiday Rental Portal offers rental world wide and widely trusted by thousands of guests and hosts.

### **Project Challenges:**

- 1. Responsive UI/UX.
- 2. Robust Search Algorithms.
- 3. Automated Services to sync properties with different channels.
- 4. Calendar Synchronization.
- 5. SEO friendly.
- 6. Highly scalable and robust application to handle concurrent traffic.
- 7. Setting up ad campaigns and web marketing.

URL: http://www.goholidaylets.com

Mike Bolger – CoFounder, GoHolidaylets
Excellent Job done by Zonixsoft Team, they are truly
professionals, these guys wont sleep always
available to communicate. Highly Recommended
Team!!