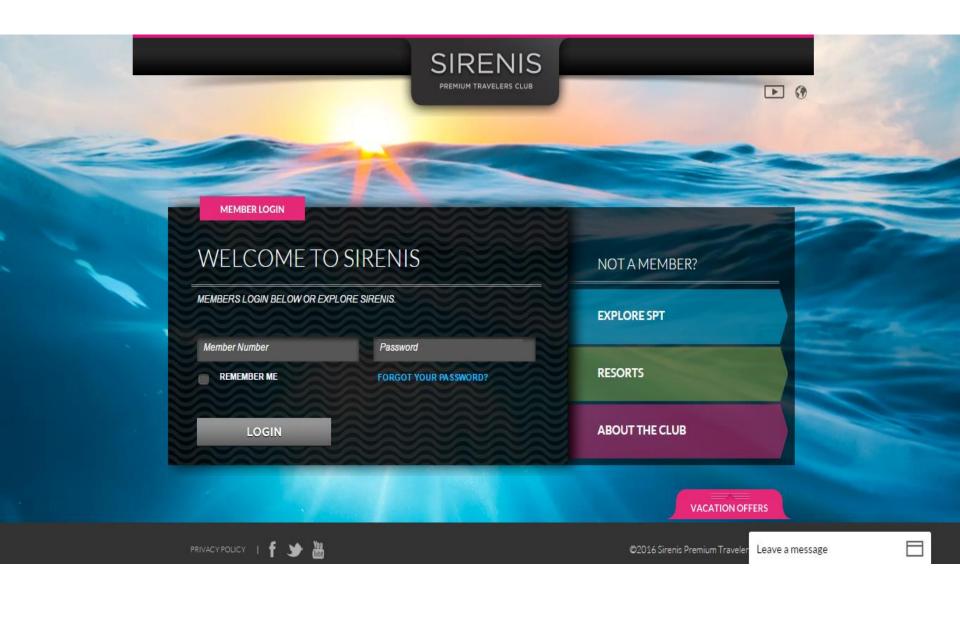

## **SIRENIS**

Sirenis is a premium travelers club – comes with A yearly membership option and offers bookings at very reasonable pricing.

### **Project Challenges:**

- 1. Rich User Interface
- 2. Need compatibility with bigger screens.
- 3. Separate Mobile Site
- 4. CMS integration
- 5. API Integration for Membership
- 6. Payment Gateway Integration
- 7. Chat Option & Multi Lingual